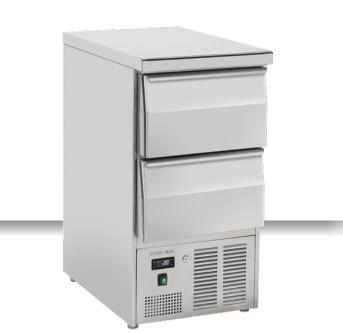

### **GENERAL FEATURES**

| GN1/1 Refrigerated saladette (STAINLESS STEEL TOP & DRAWERS) | • |
|--------------------------------------------------------------|---|
| Stainless Steel exterior and interior                        | • |
| Static Cooling                                               | • |
| Automatic compressor cycle defrost                           | • |
| Foaming Agent Cyclopentane (45mm per side)                   | • |
| Digital Thermostat                                           | • |
| Sliding engine room for a manageble after sales servicing    | • |
| Plastic thermal-braker as chamber body frame                 | • |
| Separated plastic water tray                                 | • |
| Front panel tilted holes for better air circulation          | • |
| N.2 Drawers (GN1/1)                                          | • |
| Removable Gasket                                             | • |
| Engine room lock fitted as standard                          | • |
| N.4 Adjustable feet                                          | • |
| Energy efficiency class: B                                   | • |
|                                                              |   |