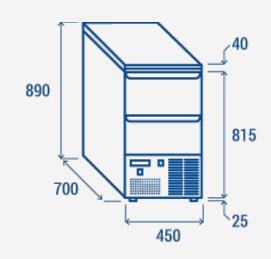

### **PRODUCT DIMENSIONS**

## **TECHNICAL SPECIFICATIONS**

| Capacity                         | 101 L         |
|----------------------------------|---------------|
| Temperature                      | +0° ~ +8°C    |
| Consumption                      | 1.469 kWh/24h |
| Rated Power                      | 74 W          |
| Noise level                      | 47 dB(A)      |
| Net Weight                       | 49 Kg         |
| Gross Weight                     | 59 Kg         |
| External Dimensions (WxDxH mm)   | 450x700x878   |
| Internal Dimensions (WxDxH mm)   | 359x571x502   |
| Packaging dimensions (WxDxH mm)  | 500x750x1030  |
| Loading quantities 20′/40′/40′HQ | 66/138/138    |