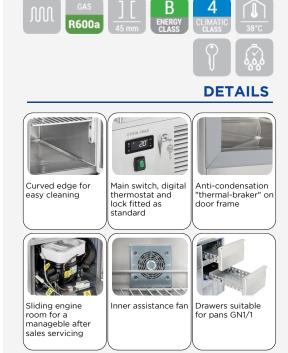

### **GENERAL FEATURES**

| GN1/1 Refrigerated saladette (STAINLESS STEEL TOP & DRAWERS) | • |
|--------------------------------------------------------------|---|
| Stainless Steel exterior and interior                        | • |
| Static Cooling                                               | • |
| Automatic compressor cycle defrost                           | • |
| Foaming Agent Cyclopentane (45mm per side)                   | • |
| Digital Thermostat                                           | • |
| Sliding engine room for a manageble after sales servicing    | • |
| Plastic thermal-braker as chamber body frame                 | • |
| Separated plastic water tray                                 | • |
| Front panel tilted holes for better air circulation          | • |
| N.2 Drawers (GN1/1)                                          | • |
| Removable Gasket                                             | • |
| Engine room lock fitted as standard                          | • |
| N.4 Adjustable feet                                          | • |
| Energy efficiency class: B                                   | • |
|                                                              |   |